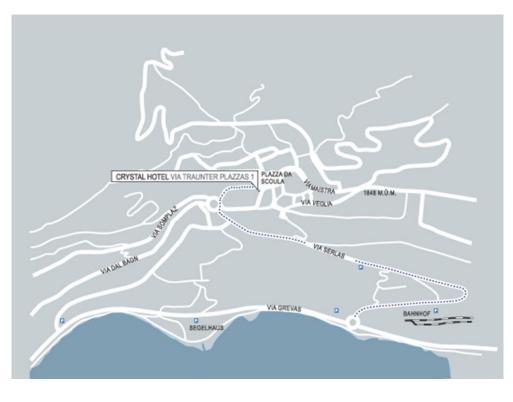

Arrived in St. Moritz at the first traffic light turn right towards St. Moritz Dorf. At the round-about exit on the first right possible, passing the Crédit Suisse Bank. After a sharp left turn you will find the entrance of the Crystal Hotel on your left hand side.

#### CRYSTAL HOTEL Via Traunter Plazzas 1 CH-7500 St. Moritz T. +41-81-836 26 26 F. +41-81-826 26 27 stay@crystalhotel.ch www.crystalhotel.ch