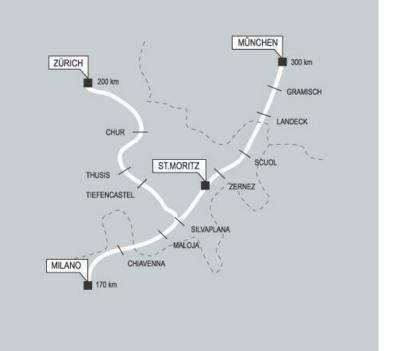

### Zürich – St. Moritz, 200 Km, 2.5 hours

Take the Autobahn from Zürich direction Chur,

continuing past Thusis, you then get off at the exit for St. Moritz.

Pass Tiefencastel and then drive over the Julierpass to Silvaplana. Shortly after Silvaplana turn left, up towards Champfér. Drive through Champfér direction Suvretta -St. Moritz Dorf. Through the round-about, leaving on the 3rd exit, passing by the Hotel/Café Hauser then the Crédit Suisse Bank followed by a sharp left turn. The Crystal Hotel is 50 meters after this turn on the left hand side.

Milano – St. Moritz, 175 Km, 2.5 hours

Take the superstrada SS 36 from Milan direction Lecco and then Chiavenna.

Drive through Chiavenna, direction Switzerland - St. Moritz. Over the Malojapass past Maloja then Silvaplana. From Silvaplana on same as from Zürich.

### München – St. Moritz, 300 Km, 4 hours

Take the Garmischer Autobahn from Munich to Garmisch and then drive over the Fernpass direction Landeck, Scuol, Zernez, St. Moritz.

Owners of the Austrian Autobahn vignette continue on the Autobahn after the Fernpass. Before Landeck you go through the newly constructed, 7km long tunnel still continuing for Scuol, Zernez and St. Moritz.

# Alternative routes from Munich and region

1. Munich - Lindau - Dornbirn - Exit for Diepoldsau/Hohenems - Chur - Thusis -St. Moritz

2. Munich - Kufstein - Innsbruck - Landeck - St. Moritz

For each of these routes an Austrian or Swiss Autobahn vignette is required. (These can be bought at petrol stations or at the border.) How to get to St. Moritz